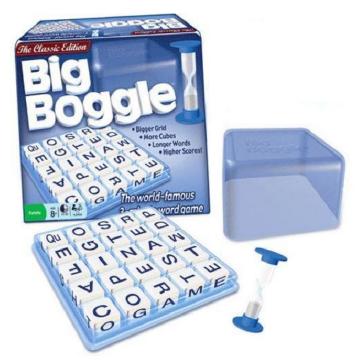

**Big Boggle Desciption:** Big Boggle is a timed word game where players attempt to find as many connected words as possible from the face up letters resting in a 25 cube grid. When the timer runs out, players compare their list of words and remove any shared words. Points are then awarded for remaining words, depending on how many letters are in the word. Big Boggle is similar to the standard Boggle, but with the following changes:

- uses a 5x5 grid instead of 4x4
- the minimum word size is 4 letters instead of 3