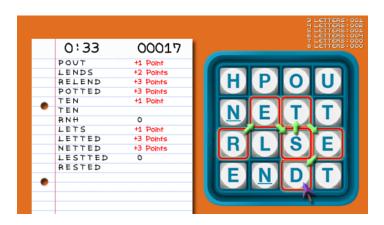

**Big Boggle Desciption:** Big Boggle is a timed word game where players attempt to find as many connected words as possible from the face up letters resting in a 25 cube grid. When the timer runs out, players compare their list of words and remove any shared words. Points are then awarded for remaining words, depending on how many letters are in the word. Big Boggle is similar to the standard Boggle, but with the following changes: