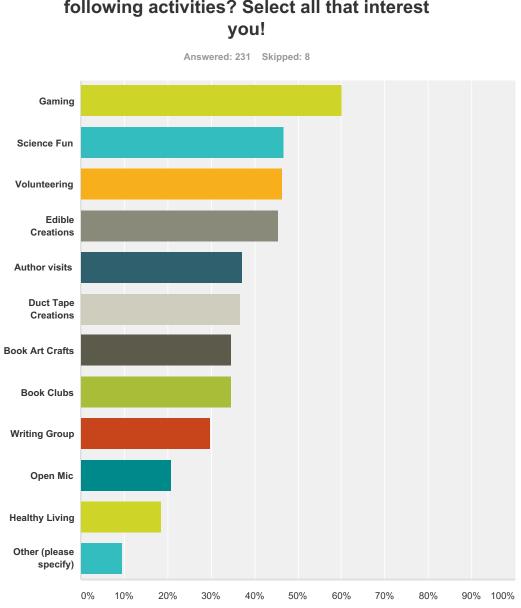

| Q5 Would you come to the library for the       |  |  |
|------------------------------------------------|--|--|
| following activities? Select all that interest |  |  |
| you!                                           |  |  |

| Answer Choices      | Responses |     |
|---------------------|-----------|-----|
| Gaming              | 60.17%    | 139 |
| Science Fun         | 46.75%    | 108 |
| Volunteering        | 46.32%    | 107 |
| Edible Creations    | 45.45%    | 105 |
| Author visits       | 37.23%    | 86  |
| Duct Tape Creations | 36.80%    | 85  |
| Book Art Crafts     | 34.63%    | 80  |
| Book Clubs          | 34.63%    | 80  |