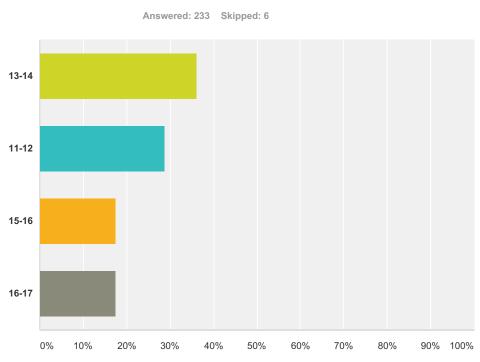

# Q2 What is your age group?

| Answer Choices | Responses |     |
|----------------|-----------|-----|
| 13-14          | 36.05%    | 84  |
| 11-12          | 28.76%    | 67  |
| 15-16          | 17.60%    | 41  |
| 16-17          | 17.60%    | 41  |
| Total          |           | 233 |