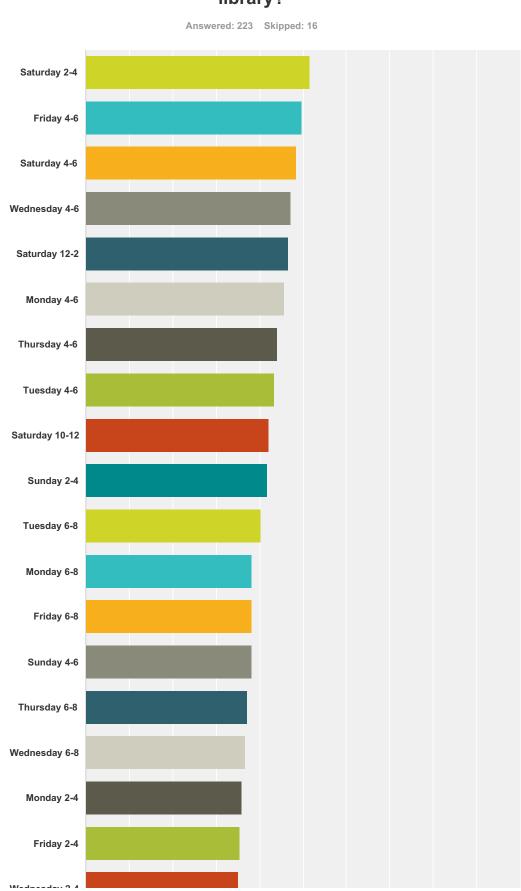

# Q6 When is the best time for you to visit the library?

#### Teen Survey

| Answer Choices | Responses |     |
|----------------|-----------|-----|
| Saturday 2-4   | 51.57%    | 115 |
| Friday 4-6     | 49.78%    | 111 |
| Saturday 4-6   | 48.43%    | 108 |
| Wednesday 4-6  | 47.09%    | 105 |
| Saturday 12-2  | 46.64%    | 104 |
| Monday 4-6     | 45.74%    | 102 |

## Teen Survey

### SurveyMonkey

| Thursday 4-6         | 43.95% | 98 |
|----------------------|--------|----|
| Tuesday 4-6          | 43.50% | 97 |
| Saturday 10-12       | 42.15% | 94 |
| Sunday 2-4           | 41.70% | 93 |
| Tuesday 6-8          | 40.36% | 90 |
| Monday 6-8           | 38.12% | 85 |
| Friday 6-8           | 38.12% | 85 |
| Sunday 4-6           | 38.12% | 85 |
| Thursday 6-8         | 37.22% | 83 |
| Wednesday 6-8        | 36.77% | 82 |
| Monday 2-4           | 35.87% | 80 |
| Friday 2-4           | 35.43% | 79 |
| Wednesday 2-4        | 34.98% | 78 |
| Tuesday 2-4          | 34.53% | 77 |
| Sunday 12-2          | 34.53% | 77 |
| Thursday 2-4         | 32.74% | 73 |
| Sunday 10-12         | 27.35% | 61 |
| Friday 10-12         | 10.76% | 24 |
| Tuesday 12-2         | 10.31% | 23 |
| Friday 12-2          | 10.31% | 23 |
| Monday 12-2          | 9.87%  | 22 |
| Wednesday 10-12      | 8.97%  | 20 |
| Monday 10-12         | 8.52%  | 19 |
| Wednesday 12-2       | 8.52%  | 19 |
| Thursday 12-2        | 8.52%  | 19 |
| Tuesday 10-12        | 8.07%  | 18 |
| Thursday 10-12       | 6.73%  | 15 |
| tal Respondents: 223 |        |    |