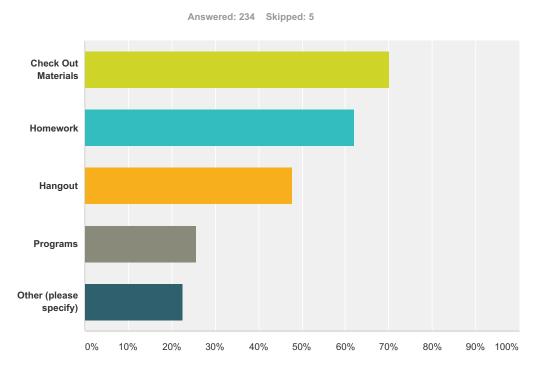

## Q4 What do you use the library for?

| Answer Choices         | Responses |     |
|------------------------|-----------|-----|
| Check Out Materials    | 70.09%    | 164 |
| Homework               | 61.97%    | 145 |
| Hangout                | 47.86%    | 112 |
| Programs               | 25.64%    | 60  |
| Other (please specify) | 22.65%    | 53  |
| Total Respondents: 234 |           |     |