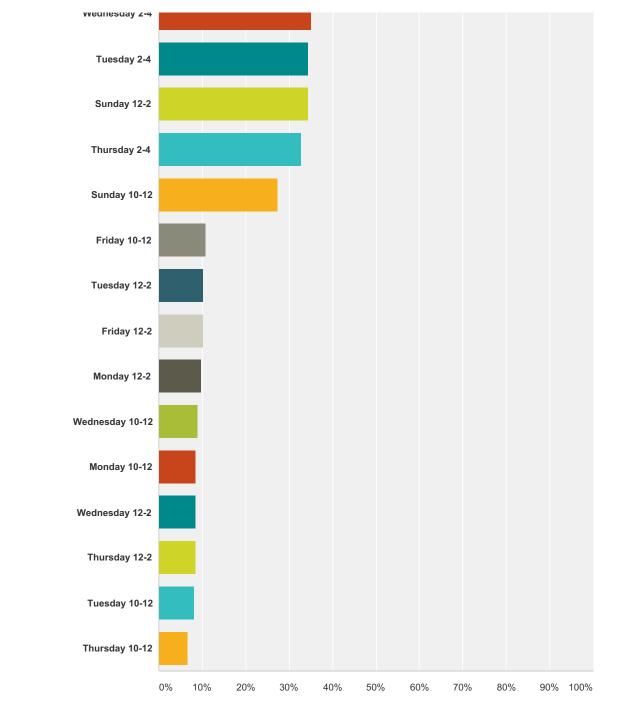

# Q6 When is the best time for you to visit the library?

#### Teen Survey

| Answer Choices | Responses |     |
|----------------|-----------|-----|
| Saturday 2-4   | 51.57%    | 115 |
| Friday 4-6     | 49.78%    | 111 |
| Saturday 4-6   | 48.43%    | 108 |
| Wednesday 4-6  | 47.09%    | 105 |
| Saturday 12-2  | 46.64%    | 104 |
| Monday 4-6     | 45.74%    | 102 |

## Teen Survey

### SurveyMonkey

| Thursday 4-6         | 43.95% | 98 |
|----------------------|--------|----|
| Tuesday 4-6          | 43.50% | 97 |
| Saturday 10-12       | 42.15% | 94 |
| Sunday 2-4           | 41.70% | 93 |
| Tuesday 6-8          | 40.36% | 90 |
| Monday 6-8           | 38.12% | 85 |
| Friday 6-8           | 38.12% | 85 |
| Sunday 4-6           | 38.12% | 85 |
| Thursday 6-8         | 37.22% | 83 |
| Wednesday 6-8        | 36.77% | 82 |
| Monday 2-4           | 35.87% | 80 |
| Friday 2-4           | 35.43% | 79 |
| Wednesday 2-4        | 34.98% | 78 |
| Tuesday 2-4          | 34.53% | 77 |
| Sunday 12-2          | 34.53% | 77 |
| Thursday 2-4         | 32.74% | 73 |
| Sunday 10-12         | 27.35% | 61 |
| Friday 10-12         | 10.76% | 24 |
| Tuesday 12-2         | 10.31% | 23 |
| Friday 12-2          | 10.31% | 23 |
| Monday 12-2          | 9.87%  | 22 |
| Wednesday 10-12      | 8.97%  | 20 |
| Monday 10-12         | 8.52%  | 19 |
| Wednesday 12-2       | 8.52%  | 19 |
| Thursday 12-2        | 8.52%  | 19 |
| Tuesday 10-12        | 8.07%  | 18 |
| Thursday 10-12       | 6.73%  | 15 |
| tal Respondents: 223 |        |    |