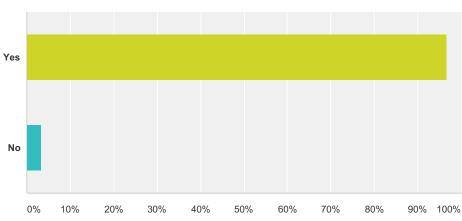

# Q3 Do you feel welcome at the library?

Answered: 237 Skipped: 2

| Answer Choices | Responses |     |
|----------------|-----------|-----|
| Yes            | 96.62%    | 229 |
| No             | 3.38%     | 8   |
| Total          |           | 237 |